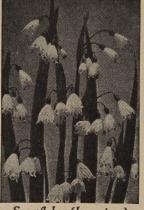

9557 Giant Flowered Sweet Scented Freesias Rainbow Hybrids. Mixture of all colors. One of the most fragrant of our indoor winter flowering plants. Not hardy, 12for 50¢; 100 for \$6.75.

9498 Snowflakes

Leucojum aestivum. Somewhat like a big
Snowdrop. Long, slender, 12 to 14 in. stems.
Blooms in early May. Hardy.
3 for 30¢; 12 for \$1.00; 100 for \$7.50.